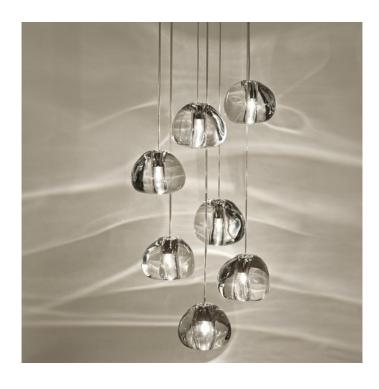

## PRODUCT DESCRIPTION

Designer: Terzani Lab

Beautiful Terzani Mizu 7-Light Suspension: Inspired by the tranquil and mesmerizing ligh refractions created by water, Mizu is a new, customizable pendant light from Terzani.

Like water droplets, no two Mizu are alike, each crystal shape is unique and made meticulously by hand. Using only the clearest crystal (24% lead), Mizu perfectly emulates water's refraction of light, casting amazing patterns around the room, reminiscent of flowing water.

Provides ambient and decorative illumination.

Materials: 24% Lead Crystal

Also available in: Brushed nickel with clear/silver dust glass White with clear gold glass

Customised specials are also available on this light.