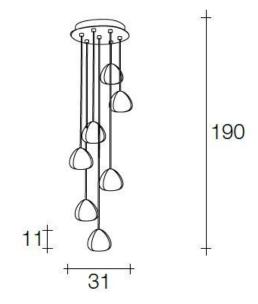

## PRODUCT SPECIFICATION

**Light Source:** 7 x max 10W G4 (excluded) **Dimming:** Dimmable via IGBT dimming.

Dimensions: Ø31cm

190cm drop

For all sales and technical enquiries, please contact:

+44 (0)114 263 4266