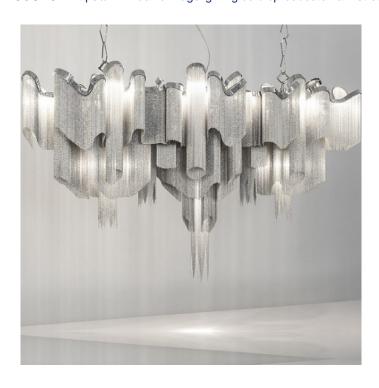

### PRODUCT DESCRIPTION

Designer: Christian Lava

Terzani Stream 140 Suspension

Impressive prescence in any room. Like Christian's other works for Terzani, Stream's design exploits the physical characteristics of the materials used to envelop a room in a unique immersive light. Here, over seven kilometers of metal chain appear to flow down from the undulating, nickel-plated frame. These cascading tiers project a streaking, yet tranquil, shadow throughout the room.