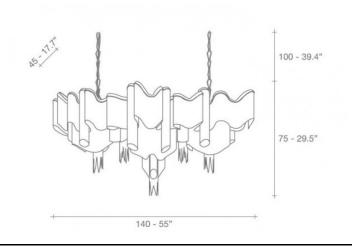

### PRODUCT SPECIFICATION

**Light Source:** 12 x max 3.5W G9 LED (excluded)

&

3 x 5W GU10 LED (excluded)

**Dimming:** Dimmable via mains phase dimming.

Dimensions: 140cm Ø

75 cm height 100cm drop

For all sales and technical enquiries, please contact: