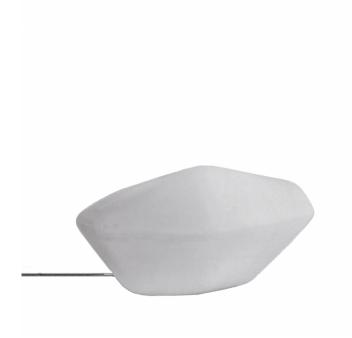

## **Oluce Stones Of Glass Floor Light**

Oluce Stones Of Glass Floor Light was designed by design duo, Marta Laudani and Marco Romanelli in 2001. Designed with discreet luminosity in mind, these minimalistic floor lamps disperse light evenly in all directions which creates a striking visual feature. Stones Outdoor Floor Lights are designed to resemble naturally shaped rocks which can be displayed individually or in a group.

Stones Of Glass Floor Light was built from opaline opaque murano-blown glass as a symbol of the oriental world and is available in two different sizes: medium and large. They can be displayed on their own or combined in groups to elevate the ambience to a whole new level. Oluce stones collection also includes <u>Oluce Stones Outdoor Floor Light</u>, which has an IP65 rating, allowing the light to be taken outside.