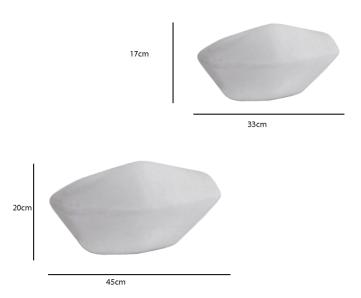

### **PRODUCT SPECIFICATION**

| Light Source: | Medium - 1x Max 75W, E27 (excluded)<br>Large - 1x Max 100W, E27 (excluded) |
|---------------|----------------------------------------------------------------------------|
| IP Code:      | 20                                                                         |
| Dimming:      | Integrated dimmer on the product                                           |
| Dimensions:   | <b>Medium</b><br>Height: 20cm<br>Base diameter: 45cm                       |

Large Height: 20cm Base diameter: 45cm