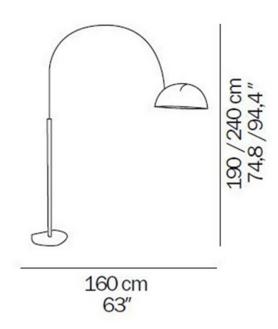

#### PRODUCT SPECIFICATION

Light Source: 1 x Max 100W E27 (Excluded)

IP Code: 20

**Dimming:** In-line dimmer included on cable. **Dimensions:** Adjustable height: 190 - 240cm

Depth: 160cm