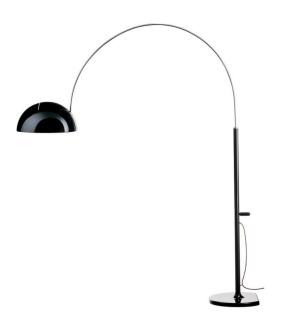

### Oluce Coupe 3320/R Floor Lamp

The Oluce Coupé 3320/R Floor Lamp, designed by Joe Colombo in 1967, is a masterpiece of Italian design and functionality. This arched floor lamp features a chrome-plated adjustable arm and a semi-spherical lacquered aluminium reflector, providing direct light that can be easily angled to suit your needs. Its sleek design is complemented by a lacquered metal base, creating a balanced and stylish aesthetic.

Winner of the "International Design Award" and part of the permanent collections at MoMA and the Neue Sammlung Museum, the Coupé 3320/R stands as a testament to Colombo's enduring influence on modern lighting design. Available in black and white finishes, this versatile lamp is ideal for residential living spaces or commercial settings that demand both elegance and practicality.

Oluce Coupé Floor Lamp is available in both a black and a white finish. Oluce Coupé collection consists of two different styled floor lamps, a table lamp and a mini table lamp.