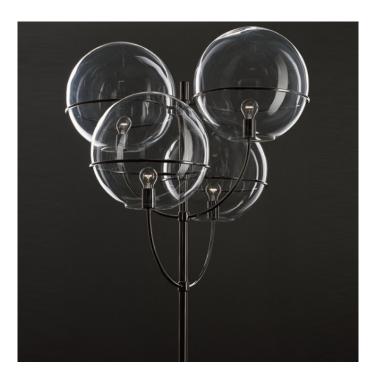

## Oluce Lyndon 350/M Black Floor Exterior

SOURCE: https://www.davidvillagelighting.co.uk/product/Oluce-Lyndon-350M-Black-Floor-Exterior/9888

## PRODUCT DESCRIPTION

At least once in our lives, we have dreamt of owning a house surrounded by a large garden, even a park, and of strolling round it in the evening when dusk falls and peace and tranquillity returns. This is why Vico Magistretti designed Lyndon in 1977 - he wanted to recount a dream. The total simplicity of its support is combined with the elaborateness of its composite head, a cloud of transparent globes. Recalling times gone by and atmospheres from European capital cities at the end of the 19th century in a modern vein.

Outside floor lamp. Zinc-plated black lacquered metal structure, globes in transparent polycarbonate. The Lydon 350/M is smaller than the Lyndon 350. Please see line dimensions in extra images.

## PRODUCT SPECIFICATION

Light Source: 4 x E27 100W max (excluded)

Dimensions: Height: 200cm

Diffuser diameter (individual): 30cm

Base diameter: 70cm

For all sales and technical enquiries, please contact:

+44 (0)114 263 4266