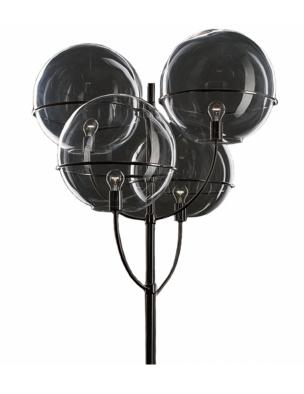

# Oluce Lyndon 350 Exterior Floor Lamp

SOURCE: https://www.davidvillagelighting.co.uk/product/Oluce-Lyndon-350-Exterior-Floor-Lamp/9887

## Oluce Lyndon 350 Exterior Floor Lamp

At least once in our lives, we have dreamt of owning a house surrounded by a large garden, even a park, and of strolling round it in the evening when dusk falls and peace and tranquillity returns. This is why Vico Magistretti designed Lyndon in 1977 - he wanted to recount a dream. The total simplicity of its support is combined with the elaborateness of its composite head, a cloud of transparent globes. Recalling times gone by and atmospheres from European capital cities at the end of the 19th century in a modern vein.

Outside floor lamp. Zinc-plated black lacquered metal structure, globes in transparent polycarbonate.

#### PRODUCT SPECIFICATION

Light Source: 4x Max 100W, E27 (excluded)

IP Code: 23

Dimensions: Shade Diameter: Ø 40cm

Base Diameter: Ø 90cm

Height: 300cm