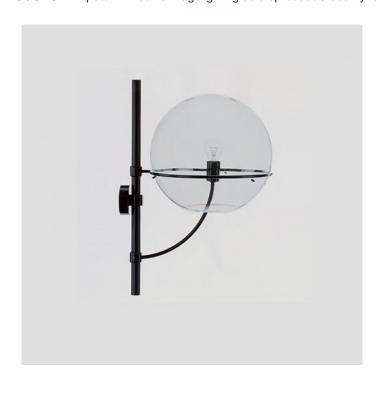

## PRODUCT DESCRIPTION

Designer: Vico Magistretti

At least once in our lives, we have dreamt of owning a house surrounded by a large garden, even a park, and of strolling round it in the evening when dusk falls and peace and tranquillity returns. This is why Vico Magistretti designed Lyndon in 1977 - he wanted to recount a dream. The total simplicity of its support is combined with the elaborateness of its composite head, a cloud of transparent globes. Recalling times gone by and atmospheres from European capital cities at the end of the 19th century in a modern vein.

Outside wall lamp. Zinc-plated and black lacquered metal structure, globe in transparent polycarbonate. Slightly smaller than the Lyndon 160.

Please note, the IP rating for this product is IP23. Consult with your installer prior to purchase to ensure the installer is happy with the IP rating.

## PRODUCT SPECIFICATION

Light Source: 1 x E27 100W max (excluded)

IP Code: 23

Dimensions: Height: 53cm

Diffuser diameter: 30cm Projection: 40cm

For all sales and technical enquiries, please contact:

+44 (0)114 263 4266