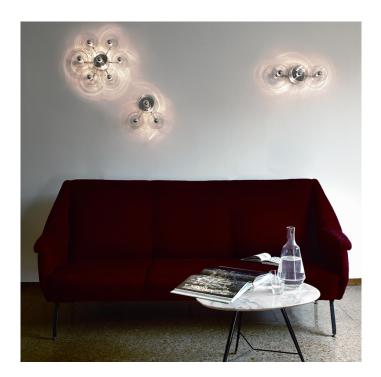

# **Oluce Fiore Wall/Ceiling Light**

Oluce Fiore Wall/Ceiling Light was created by design duo, Marta Laudani & Marco Romanelli in 2007. Fiore Wall/Ceiling Lights are characterised by a deliberate reference back to the 1970s: "The lamp becomes a flower, the most classic of flowers with a centre and petals radiating around it". Fiore Wall/Ceiling Light is built from chromium-plated metal and transparent mouth-blown glass which gives direction and diffused light.

Oluce Fiore has four different variations of this light: three lights in a triangular shape, three lights in a straight line, one singular light and seven lights which form a flower shape. <u>Oluce Fiore</u> <u>Collection</u> also includes a suspension version which can be displayed alongside the wall light.