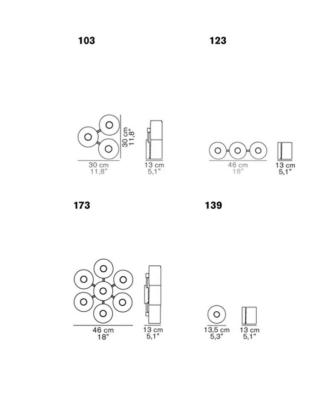

Oluce Fiore has four different variations of this light: three lights in a triangular shape, three lights in a straight line, one singular light and seven lights which form a flower shape. <u>Oluce Fiore</u> <u>Collection</u> also includes a suspension version which can be displayed alongside the wall light.

#### Light Source: 103 3x Max 40W, E14 (Excluded) 123 3x Max 40W, E14 (Excluded) 173 1x max 40W, E14 (Excluded) 139 7x Max 40W, E14 (Excluded) IP Code: 20 Dimming: Dimmable via mains phase dimming **Dimensions:** 103 Width: 30cm Depth: 13cm 123 Width: 46cm Depth: 13cm 173 Width: 46cm Depth: 13cm 139 Width: 13.5cm Depth: 13cm