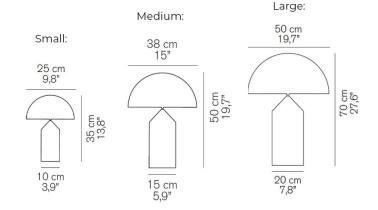

#### **PRODUCT SPECIFICATION**

Base: Ø15cm

| Light<br>Source: | <b>Small:</b> 2x Max 40W E14 + 1x Max 25W E14<br>(Excluded)<br><b>Medium:</b> 2x Max 75W E27 + 1x Max 40W E14<br>(Excluded) |
|------------------|-----------------------------------------------------------------------------------------------------------------------------|
| IP Code:         | 20                                                                                                                          |
| Dimming:         | Small: In-line on/off switch included on cable Medium: In-line dimmer included on cable                                     |
| Dimensions:      | Small:<br>Shade: Ø25cm<br>Height: 35cm<br>Base: Ø10cm                                                                       |
|                  | <b>Medium:</b><br>Shade: Ø38cm<br>Height: 50cm                                                                              |