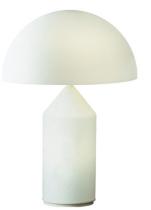

### Oluce Atollo Opal Glass Table Lamp

The Oluce Atollo Opal Glass Table Lamp offers a refined take on Vico Magistretti's 1977 design. Featuring the same award-winning geometric form, this version replaces the metal construction with opaline blown Murano glass for a softer and more diffused light. The lamp's hemispherical shade and sleek cylindrical base create a harmonious silhouette, making it both a functional light source and a sculptural object. Perfect for adding a warm glow to interiors, the Atollo Opal Glass Table Lamp embodies timeless elegance and craftsmanship.