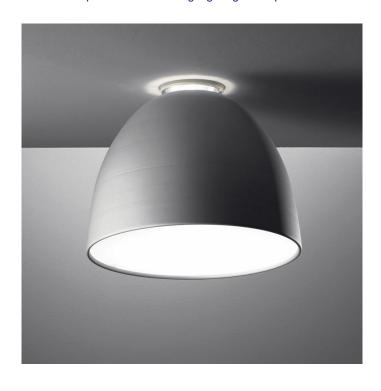

## **NUR Mini Ceiling by Artemide**

Nur Mini ceiling light adds a decorative touch in any interior, both residential or commercial. The characteristic dome-shaped shade emits a soft, diffused light complimenting any space. The lights were designed by the father of Artemide, Ernesto Gismondi, who revolutionised the lighting design all over the world.

Nur Mini Ceiling is available in the same colour options as the rest of the collection; either a matt aluminium or anthracite grey or if you prefer a glossy finish, the lights are available in a gloss white or glossy black colour. The <a href="Nur Collection">Nur Collection</a> also includes a pendant light, available in three sizes, or you can explore the integrated LED Nur Lights.