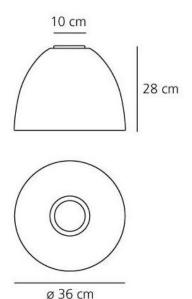

#### PRODUCT SPECIFICATION

Light Source: 1 x 150W E27 or 21w E27 LED DIM (excluded)

IP Code: 40

**Dimming:** Dimmable via mains phase dimming.

Dimensions: Ø 36 cm

28 cm height

For all sales and technical enquiries, please contact: