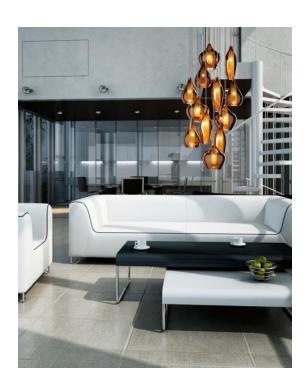

## PRODUCT DESCRIPTION

Cel Suspension - Suspension system with 12 difusers in borosilicate, blown glass with copper mirrored finish. White varnised metal structure.

Available in a number of different compositions including versions with a greater number of diffusers.

Lamps: 12x 2W 12V LED - 3000K

Please contact our Sales Office for up to date pricing and delivery information.