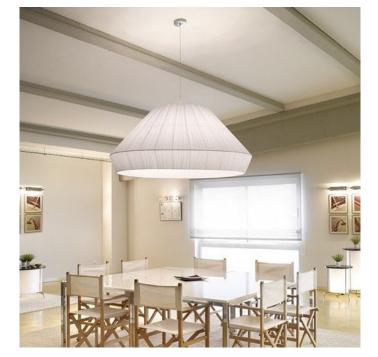

#### **PRODUCT DESCRIPTION**

Beautiful oversized Suspension light, 90cmØ shade, available with red, white, cream or black translucent ribbon effect shade. Bottom diffuser. Satin nickel ceiling plate and rod detail.

David Village Lighting

Shade Diameter: 150cm

Ideal for large spaces in the hotel, hospitality, leisure and education industries, and is ideal for residential applications.

Lamp: 6 x 70watt energy saver E27