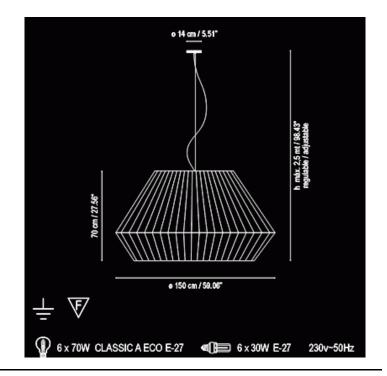

David Village Lighting

Shade Diameter: 150cm

Ideal for large spaces in the hotel, hospitality, leisure and education industries, and is ideal for residential applications.

Lamp: 6 x 70watt energy saver E27