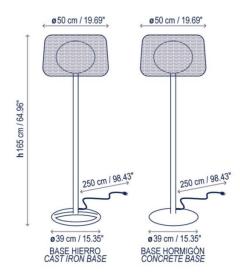

#### PRODUCT SPECIFICATION

Light Source: 2 x Max 15W E27 LED (excluded)

IP Code: 66

Dimming: Non-Dimmable.Dimensions: Shade: Ø50cm

Height: 165cm Base Plate: Ø39cm Cable Length: 250cm