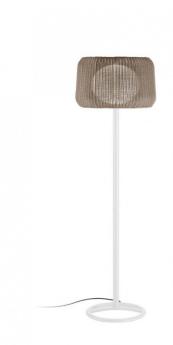

### Fora Floor Lamp by Bover

The Fora floor lamp was designed in 2010 by Alex Fernández Camps & Gonzalo Milá. The lampshade is made from recyclable fibre, hand-woven to create a textured and natural look that is chic and artistic. Suitable for the outdoors, the lampshade covers a polyethylene globe which protects the light bulb that also creates a lovely warm and glare-free glow.

The Fora floor light is available in various finishes with the choice between a **light beige** or **rattan brown** shade and a **natural white** or **graphite brown** stem colour. The base plate is also available in 2 materials with the choice of either a **cast iron** or **beige/grey concrete** giving you versatility and a personalised touch. Use in many exteriors to provide light as the night draws in, useful for both homes and commercial spaces.