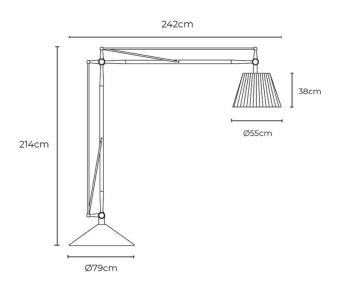

### PRODUCT SPECIFICATION

Light Source: 1 x Max 21W E27 LED (Excluded)

IP Code: 20

**Dimming:** In-line dimmer included on cable.

Dimensions: Shade: Ø55cm

Shade Height: 38cm Length: 242cm Height: 214cm Base: Ø79cm