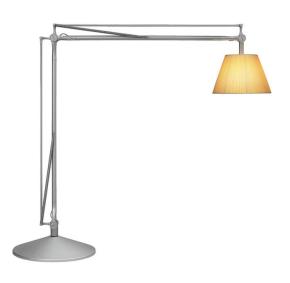

The Flos Superarchimoon Floor Lamp was designed by renowned French designer Philippe Starck and provides direct yet diffused light. Superarchimoon is crafted from aluminium and steel springs, making it robust and sturdy, whilst the acid-etched hand-blown pressed borosilicate glass internal diffuser is paired with a plissé cloth external diffuser, resulting in a comforting illumination.

The imposing size of the Superarchimoon Floor Lamp makes it perfect for lighting large spaces, and the super flexible design allows the shade and arms to be moved in any direction. The Flos Superarchimoon also comes complete with a dimmer on the cable, allowing the lighting output to be adjusted to suit your personal preferences.