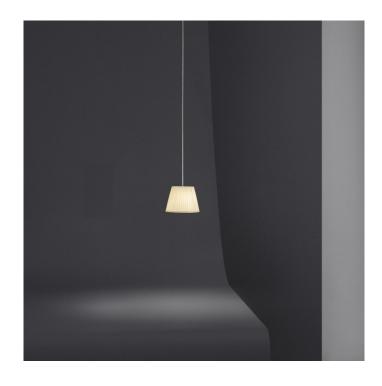

# Romeo Babe Soft Pendant Light by Flos

A part of the Romeo Babe collection, the Romeo Babe Soft pendant light is a simple and petite suspension providing a soft diffused light emission. Designed by renowned Italian designer Philippe Starck for Flos, the pendant has a cream silk pleated fabric shade and a matt silver ceiling rose giving the light a timeless feel.

The Romeo Babe Soft pendant can be use individually to light specific areas or in multiples to create an elegant lighting feature. The simple, petite silk pleated shade suits a wide variety of interiors and is suitable for use in bedrooms, living rooms and studies.