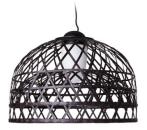

## Moooi Emperor Suspended Pendant

The Emperor Suspended Pendant was inspired by an Asian folklore tale, where the emperor was gifted a nightingale bird. Enchanted by the nightingale's singing and beautiful appearance, he instantly fell in love with it and wished to keep it close to him forever. He ordered a beautiful and majestic cage to be built for the bird, so that the emperor could place the nightingale into his chambers. Design duo Neri&Hu created this literal interpretation of the emperor's cage, transforming it into a contemporary designer light.

The Emperor Suspended Pendant is handcrafted from bamboo and rattan, which is expertly woven to create the pendant's domed shade. Due to its handmade nature, there may be slight variations from piece to piece, ensuring each pendant has a unique character. The Emperor features a glass diffuser, which creates a warm and ambient glow. The sculptural appearance of the pendant means that it is as attractive when switched off as it is when it's lit. Available in two bold finishes (red and black) and three sizes, the Emperor Suspended Pendant will suit a range of spaces. In large spaces, create a dynamic display by installing the pendants in a cluster, varying in size and colour.