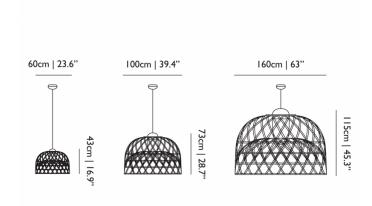

#### **PRODUCT SPECIFICATION**

| Light Source: | Small: 1 x Max 60W E27 (Excluded)<br>Medium: 1 x Max 60W E27 (Excluded)<br>Large: 4 x Max 36W 2G11 (Excluded)                                                   |
|---------------|-----------------------------------------------------------------------------------------------------------------------------------------------------------------|
| IP Code:      | 20                                                                                                                                                              |
| Dimming:      | Dimmable via mains phase dimming.                                                                                                                               |
| Dimensions:   | Small<br>Ø: 60cm<br>Height: 43cm<br>Medium<br>Ø: 100cm<br>Height: 73cm<br>Large<br>Ø: 160cm<br>Height: 115cm<br>Ceiling Canopy: 16 x 8cm<br>Cable Length: 400cm |