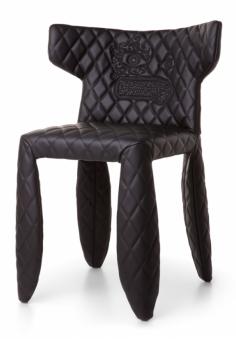

## Monster Armchair by Moooi

A quirky and unusual design, the Monster armchair is available with either a plain or embroidered back. Designed by one of Moooi's founders, Marcel Wanders, the armchair is made of synthetic leather and strong interior frame made of steel. The legs of the chair are bulky and uneven, making them to stand out. While you might think the Monster is scary, dare to sit onto its comfy and soft seat. The Monster is meant to represent the eternal battle that can be found inside all of us, bad and good in a constant match. The Collection also includes the <u>Monster Chair</u> which comes without arms.