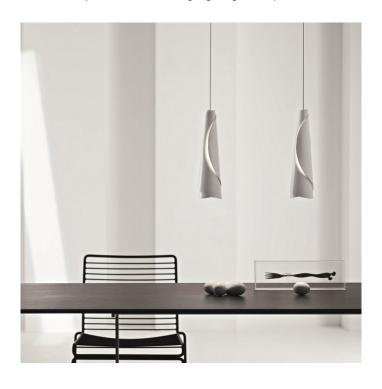

## Maki Pendant Light by Foscarini

The Maki pendant light is a beautiful and stunning light designed by Nendo in 2011. The pendant is formed from 2 aluminium sheets folded around each other, resembling pieces of paper creating soft petal-like shapes. Delicate and poetic, the light reflects the grace found in nature evoking images of seashells and flowers.

The design of the Maki pendant allows the light to softly escape and also emits a downward directed light, perfect for hanging over tables and surfaces. Wonderful in kitchens, dining areas and lounges in commercial and domestic settings, this pendant light will add a touch of class and elegance to any space.

#### PRODUCT SPECIFICATION

Light Source: 1 x GU10 PAR 16 8W max (excluded)

IP Code: 20

**Dimming:** Dimmable via mains phase dimming

Dimensions: Ø9cm shade

30cm shade height Ø9cm ceiling rose 320cm drop

For all sales and technical enquiries, please contact: