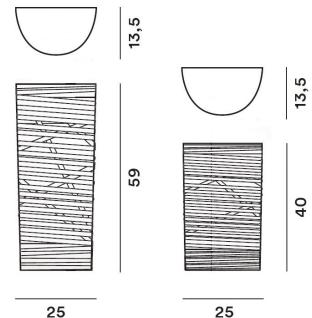

#### PRODUCT SPECIFICATION

20

Small:

| Light Source: | 1 x R7s 120W max | (excluded) |
|---------------|------------------|------------|
|---------------|------------------|------------|

IP Code:

**Dimming:** Dimmable via mains phase dimming

Dimensions:

25cm width 40cm height 13.5cm depth

Large: 25cm width 59cm height 13.5cm depth

25