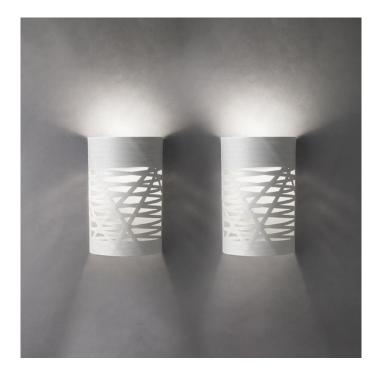

## **Tress Wall Light by Foscarini**

Made from a new material which combines resin tape and fibreglass, Marc Sadler and Foscarini have collaborated to create the Tress wall light. The material is woven to produce a crossed pattern that looks unique and spontaneous, boasting wonderful craftsmanship and innovation. Available in 2 sizes, large or small, the wall light emits a downward and upward illumination as well as escaping through the geometric holes which makes it an effective and functional light.

Choose between 2 subtle finishes, either white or black and use to line the walls in many spaces such as corridors, lounges, reception rooms or bedrooms. The Tress wall lamp can be used in big and small interiors in both homes and professional settings, being a classic and timeless addition.