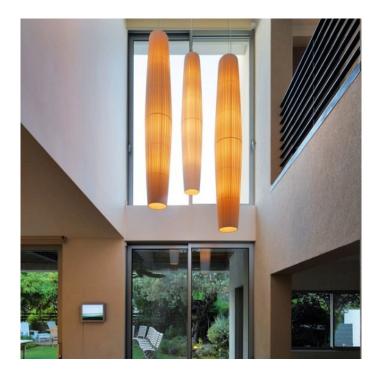

### **PRODUCT DESCRIPTION**

Beautiful elongated suspension, available in cream (pale vanilla when unlit/warm cream when switched on) or white pleated ribbon fabric. Satin Nickel ceiling plate.

Ideal for large spaces in the hotel, hospitality, leisure and education industries, and also residential applications. Can be hung in clusters at different lengths, giving a truly stunning lighting effect.

Also available with extra long drop if required.

Lamps: 4 x 42watt E27 Energy Saver. Dimmable.

Please contact our office for up to date delivery information.