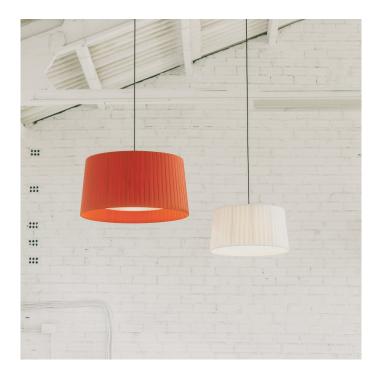

## Santa & Cole GT6 Suspension

The GT6 pendant light is the smaller version of the <u>GT5 pendant</u>, a light that was first developed in the 1990s by the Santa & Cole team. The brand wanted to create a pendant lamp that was made from something different than the usual cardboard, textile or plastic that was dominating the design world. They developed a suspension light made from cotton ribbon, a beautiful alternative that has soft, inviting lines.

David

Village Lighting

The GT6 pendant light is equipped with a PVC diffuser which creates a warm and diffused glow, perfect for creating a cosy ambience. The suspension is available in six ribbon finishes, mustard, red amber, natural, green, black and terracotta or a white linen finish. Also, choose between a black or white cable and a satin nickel or white ceiling canopy. Use in homes, offices, commercial spaces and more for main or accent lighting.