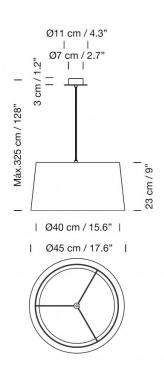

#### **PRODUCT SPECIFICATION**

Light Source: 1 x Max 11W E27 LED (excluded)

**IP Code:** 20

Dimming: Dimmable via mains phase dimming.

Dimensions: Shade: Ø45cm Shade Height: 23cm Ceiling Canopy: Ø11cm Max Drop: 300cm