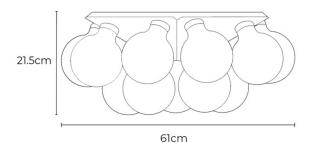

### **PRODUCT SPECIFICATION**

-

id Village Lightine

FLOS

LA8261

Light Source:15 x Max 3W E27 LED (Included)IP Code:20Dimming:Dimmable via mains phase dimming.Dimensions:Width: 61cm<br/>Depth: 21.5cm

For all sales and technical enquiries, please contact: