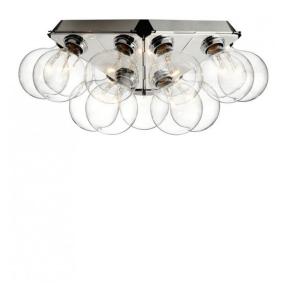

## Flos Taraxacum 88 Wall / Ceiling Light

Despite being designed in 1988, the Flos Taraxacum 88 Wall and Ceiling Light remains contemporary, thanks to the innovative design from renowned designer Achille Castiglioni. Never compromising on style or beauty, Castiglioni designed the Taraxacum 88 for Flos with the idea it would adorn community areas, lobbies or rooms that would benefit from bright, concentrated light for those extra-special occasions.

The Taraxacum 88 Ceiling and Wall light houses 15 individual bulbs, and the polished aluminium structure acts as a mirror, further reflecting the light across a room. Add a touch of drama and unique design to your interior with the Taraxacum 88 collection, which also includes a **pendant light**, available in two sizes.