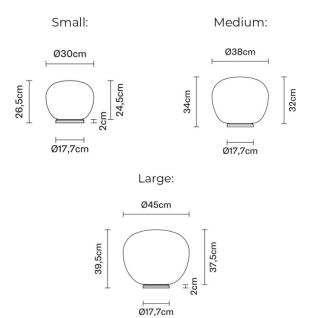

#### PRODUCT SPECIFICATION

Light Source: 1 x Max 150W E27 LED (excluded)

IP Code: 40

**Dimming:** In-line on/off switch on the cable.

Dimensions: Small:

Ø30cm

Height: 26.5cm Base: Ø17.7cm

Medium: Ø38cm Height: 34cm

Height: 34cm Base: Ø17.7cm

Large: Ø45cm

Height: 39.5cm Base: Ø17.7cm