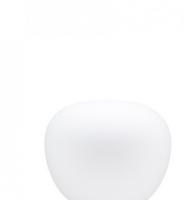

## Fabbian Lumi Mochi Table Lamp

An unobtrusive and functional lighting solution, the Fabbian Lumi Mochi Table Lamp is a more discreet version of the <u>Mochi Stemmed Table Lamp</u>. Designed by Alberto Saggia & Valerio Sommella, this lamp features a white-blown glass diffuser, white-painted metal structure, and reinforced fibreglass. The diffuser is slightly flattened at the bottom, designed to resemble the appearance of a Japanese rice cake "Mochi" after which the light fixture is named.

Thanks to these minimalistic and elegant features, the Fabbian Lumi Mochi can be utilised in an array of contemporary interiors. Available in three sizes it can be displayed individually or in multiples for a large feature piece. This table lamp is a graceful addition to living rooms, bedrooms, entryway tables and kitchen counters. Due to the IP40 rating, the Fabbian Mochi Table Lamp can be utilised in bathrooms as long as it is placed a sufficient distance away from any water sources.