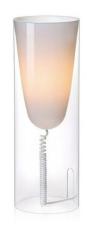

# **Toobe Table Lamp by Kartell**

Using an innovative colouring procedure, the Toobe table lamp is made by using a PMMA extruded tube creating a smoke effect. The Toobe lamp has simple and soft lines and the small coloration at the top allows for subtle hues to fill the room.

An energy saving bulb, supplied with the Toobe, means that you can use it 10x more and save up to 5x less energy. A small opening at the tube, functions as a handle so you transfer the lamp easily. The Toobe is also available as a Floor Lamp.