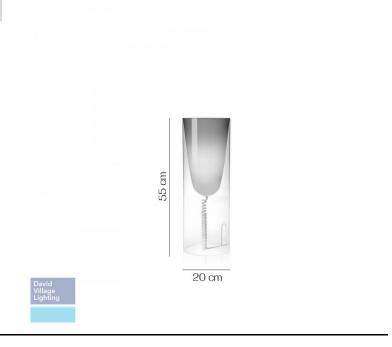

### PRODUCT SPECIFICATION

Light Source: 1 x 15W E27 LED (included)

IP Code:

Dimensions: 55 cm height

Ø 20 cm

For all sales and technical enquiries, please contact:

+44 (0)114 263 4266

info@davidvillagelighting.co.uk