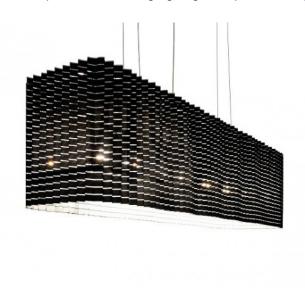

# **Luceplan Plisse Suspension**

LA9143

SOURCE: https://www.davidvillagelighting.co.uk/product/Luceplan-Plisse-Suspension/9344

#### PRODUCT DESCRIPTION

Designer: Inga Sempé

Luceplan Plissé Suspension, designed by Inga Sempé. Adjustable width suspension lamp. Double pantograph system allows easy extension of the light beam from a minimum of 60 cm to a maximum of 160 cm. Stilysh pleated shade easily adapts to variations in volume.

Stainless steel polished structure, lampshade in technical aluminium material and polyester. Available in black or white.

Lamps: 7 x 42W Halogen E14 Energy Saver - Dimmable