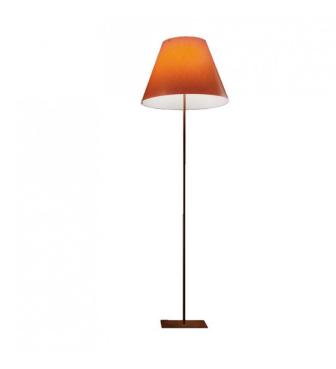

# Luceplan Grande Costanza Open Air Exterior Floor

SOURCE: https://www.davidvillagelighting.co.uk/product/Luceplan-Grande-Costanza-Open-Air-Exterior-Floor/9312

## Luceplan Grande Costanza Open Air Exterior Floor Lamp

It has now been over thirty years since the Costanza range was first designed by Paolo Rizzatto, it has run through different styles and eras without changing, always appropriate, up-to-date and elegant. So it makes sense that the Grande range became a new addition to the family.

To celebrate its enduring success, Luceplan is now introducing new proportions to convey the success of the Costanza range. The same materials and the same technology are used, unmistakable signs of avant-garde design. Grande Costanza is poised between visibility and delicacy, boasting a simple yet stark stature. Its light is atmospheric, suitable for private and public interiors alike.

The new Costanza Grande Outdoor version is able to grant light to your outdoor space with elegance. This light still carries the classic design of the Costanza range, so that the cosy effect of an indoor floor lamp is carried into your outdoor areas. To ensure that it stands securely in various weather conditions, the Grande Costanza Open Air floor lamp includes a disc-shaped base which is screwed into the floor. The integrated on/off switch is hidden underneath the light source at the top of the lamps body.