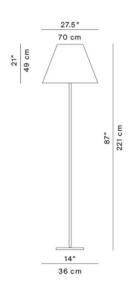

#### PRODUCT SPECIFICATION

Light Source: 1 x max 205W HSGST E27 (excluded)

 IP Code:
 44

 Dimming:
 Integrated on/off switch on the product.

Dimensions: Height: 221cm Shade Height: 49cm Shade: Ø70cm Base Width: 36cm