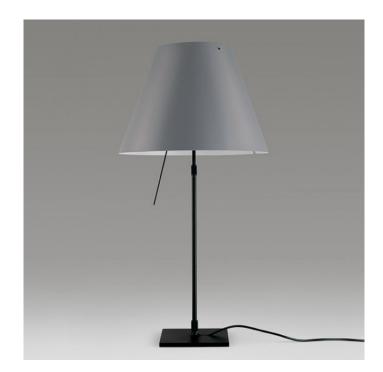

### PRODUCT DESCRIPTION

Designer: Paolo Rizzatto

Luceplan Costanzina table lamp, designed by Paolo Rizzatto.

For reading, working, conversing, writing, resting or meditating. The on-off switch is released by the rod attachment.

The light and washable shade, resting on the two points of balance and therefore capable of oscillating if bumped, diffuses a warm and pleasant light. Its unmistakable, slim but structurally solid structure fits naturally into any interior. The rotational brush treatment of its natural aluminium square base emphasises the quality and distinction of this material.