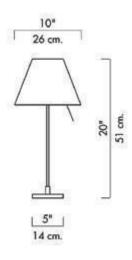

### PRODUCT DESCRIPTION

Designer: Paolo Rizzatto

Luceplan Costanzina table lamp, designed by Paolo Rizzatto.

For reading, working, conversing, writing, resting or meditating. The on-off switch is released by the rod attachment.

The light and washable shade, resting on the two points of balance and therefore capable of oscillating if bumped, diffuses a warm and pleasant light. Its unmistakable, slim but structurally solid structure fits naturally into any interior. The rotational brush treatment of its natural aluminium square base emphasises the quality and distinction of this material.