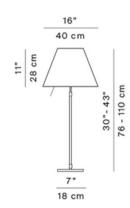

This version is easily height adjustable and comes complete with telescopic stem adjusting between 76cm - 110cm, meaning you can personalise it based on the needs of your space. The Costanza Telescopic also hosts an integrated dimmer in the form of a rod, easily accessible underneath the shade, that grants you with four different lighting levels - this enables you to adjust the intensity of light according to your own needs. This lamp is perfect for next to your sofa as a reading light, on your desk as a soft working light or even in your bedroom for an atmospheric mood light.

Dimensions: 76-110 cm height

18 x 18 cm base 40 x 28 cm shade