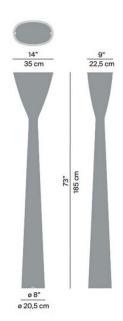

#### **PRODUCT SPECIFICATION**

| Light Source: | 45W, 3000K, 4500 lumens                       |
|---------------|-----------------------------------------------|
| IP Code:      | 20                                            |
| Dimming:      | In line dimmer included on cable.             |
| Dimensions:   | Base: Ø20.5cm<br>Height: 185cm<br>Width: 35cm |