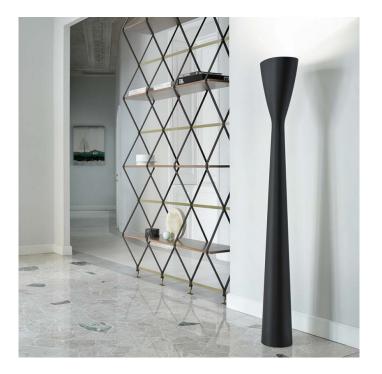

## Luceplan Carrara LED Floor

The Luceplan Carrara is a sculptural statement piece that harnesses a minimalistic and elegant design. The seamless design is thanks to manufacturing from a single piece of polyurethane cast into a flowing form. It was designed by Alfredo Haberli in 2000 and is named after the Italian city of the same name in Tuscany. The city owes its fame to the white marble extracted there, which was the inspiration for the white model of the Luceplan Carrara.

This floor lamp casts an ambient glow upwards, emitting light towards the ceiling and reflecting back to illuminate the room, it is fitted with an LED module with ensures it is environmentally friendly and energy efficient. The Carrara can also be regulated by a foot dimmer on the cable, making this light extremely easy to operate and adjust according to your environment or needs. The soft light distribution

This contemporary design is a perfect mood light, and can blend in to almost any modern interior, and makes a great addition to your lounge or dining space. Due to it's size, the Carrara Floor Lamp can also be a great fit for public spaces as well as your home.