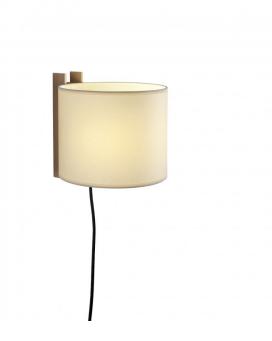

## Santa & Cole TMM Corto Wall Light

Designed by Miguel Mila in 1964, the TMM Corto Wall Light was recovered in 1995 by Santa & Cole, becoming a new addition to the TM collection. The Santa & Cole TMM Wall Light is reminiscent of a time when objects were practical and necessary, and strict functionality was inseparable from beauty.

The structure of this wall light is crafted from natural wood materials (available in either Beech Wood or Walnut) with a parchment shade (available in either White or Beige). The Santa & Cole TMM Corto Wall Light is available in two versions; either Hard Wired or With Plug; the With Plug installation option features an integrated on/off switch in the form of the cable. The cable can be pulled gently to turn the light source on or off.

Please Note: The With Plug connection needs to be installed near a socket. The Direct Wall version hard-wires into the mains and is controlled by a light switch.