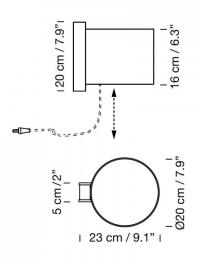

#### **PRODUCT SPECIFICATION**

Height: 20cm

| Light<br>Source: | 1 x Max 3.4W E27 LED (included)                                                                                           |
|------------------|---------------------------------------------------------------------------------------------------------------------------|
| IP Code:         | 20                                                                                                                        |
| Dimming:         | <b>Cable and Plug</b> : Integrated on/off switch on the product.<br><b>Hard-Wired</b> : Dimmable via mains phase dimming. |
| Dimensions:      | Shade: Ø20cm<br>Shade Height: 16cm<br>Depth: 23cm                                                                         |