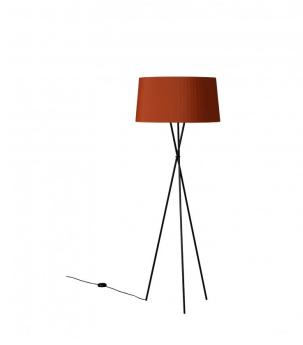

# We currently have limited stock of this item in our <u>Clearance</u> section.

The Tripode G5 by Santa & Cole provides a cheerful atmosphere and is ideal for informal settings. The use of handmade cotton ribbons for the shade reincorporates traditional craftsmanship into a modern lamp. Lit, the shade provides a warm light, rich in nuances and while the light is off, the Tripode G5 is a sculptural statement piece that enhances the room. The delicate and shapely Trípode G5 has a tubular metal tripod forming a triangular shape which means the lamp does not need a base to stand up.

Santa & Cole collaborated with the studio Raw Color in Eindhoven to create new ribbon colours, each woven from three distinct yarns: terracotta, mustard yellow and forest green. Then in 2022, the brand worked with textile expert Júlia Esqué to create the diplomatica and striped finishes to mark 25 years of the Tripode. The three basic colours in the ribbon collection, natural white, amber red and black, available since 1994, complete the range of eight colours available. A true symbol of contemporary design: simple, colourful and functional.