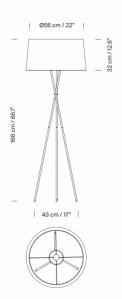

#### **PRODUCT SPECIFICATION**

20

Light Source: 1 x Max 11W E27 LED (included)

IP Code:

**Dimming:** In-line dimmer included on cable.

Dimensions: Shade: Ø56cm Shade Height: 32cm Height: 168cm Cable Length: 250cm