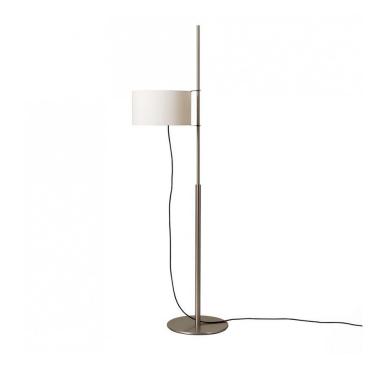

## Santa & Cole TMD Floor Lamp

The Santa & Cole TMD Floor Lamp was designed by Miguel Mila and combines the best features of two iconic Santa & Cole pieces: the TMM and the Diana. This lamp boasts a metallic structure which is supported by a circular metal base, and a highquality white linen shade which resembles a sail hoisted on a mast. Designer Miguel Milas designed this lamp for TRAMO, his own company, which he founded to produce and distribute his work in post-war Spain.

David

Village Lighting

The drum-shaped lamp shade of the TMD Floor Lamp is heightadjustable via a rubber band stopper, allowing you the ability to personalise the ambience in your space. Different heights of the linen diffuser will result in different lighting outputs. The light source also hosts an integrated on/off switch in the form of the electrical cable, by pulling gently on the cable that exits the shade you can turn this floor lamp on or off.