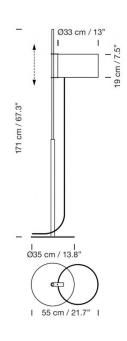

#### **PRODUCT SPECIFICATION**

| Light Source: | 1 x Max | 11W LED | E27 (included) |
|---------------|---------|---------|----------------|
|---------------|---------|---------|----------------|

- **IP Code:** 20 **Dimming:** Integrated on/off switch on product. **Dimensions:** Shade: Ø33cm Base: Ø35cm Shade Height: 19cm Height: 171cm Depth: 55cm
  - Full Width: 55cm Cable Length: 400cm