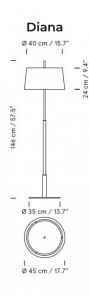

#### PRODUCT SPECIFICATION

Light Source: 2 x Max 11W E27 LED (included)

IP Code: 20

**Dimming:** In-line dimmer included on cable.

Dimensions: Diana:

Shade: Ø45cm Shade Height: 24cm Height: 146cm Base: Ø35cm Cable Length: 300cm