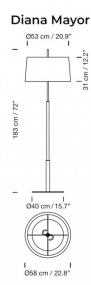

Diana Mayor:

Shade: Ø58cm Shade Height: 31cm Height: 183cm Base: Ø40cm Cable Length: 250cm