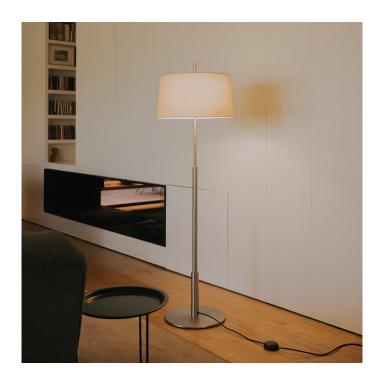

### Santa & Cole Diana Floor Lamp

After the success of the table lamps, the designers brought us the floor version of the <u>Diana lights</u>. The Santa & Cole floor lamp retains the same grace as the table lamp, with a metal base and body available in a shiny gold or satin nickel finish. The Diana floor lamp is complete with a round, slightly tapered linen lampshade in a black or white colour. Available in two sizes, the smaller Diana and the larger, Diana Mayor, the floor light is equipped with two retrofit bulbs, which provide an even ambience with no shadows.

The Diana floor light is timeless, with a modern design that brings a classic air into any interior. Mix and match the metal finish with the black or white shades, to match with your décor. The smaller lamp, Diana, comes with a translucent white parchment upper diffuser for the white shade, and a stone parchment upper diffuser for the black shade. Diana Mayor does not have an upper diffuser.