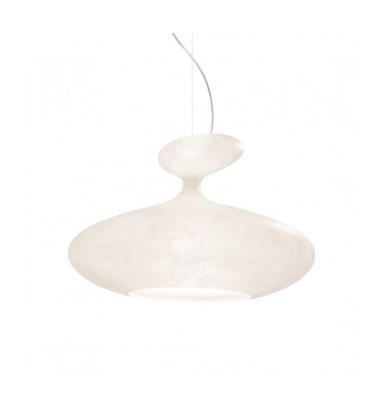

# **KDLN E.T.A. SAT Suspension Light**

The E.T.A SAT suspension light was designed by Guglielmo Berchicci and is described by KDLN as 'fluid, irregular shapes create an innovative, eye-catching equilibrium. A highly decorative object, ideal for communal spaces and show-stopping contract settings'. This fiberglass, hand-molded shade is available in four coloured finishes such as white and orange. When illuminated, this innovative shade is lit at two points within to create the feeling of fluidity and movement.

This attention to detail is clear throughout the whole design that as the shade is handcrafted and molded with care to form these bold and elusive designs. The choice of colours available demonstrates the 70s retro style that has made a recent comeback.

Ideal for over a table or in a hallway, this KDLN suspension would add a designer statement to your home. As seen on tv and in movies, the <u>E.T.A collection</u> by KDLN is a collection of iconic lights that would bring a talking point into your home.