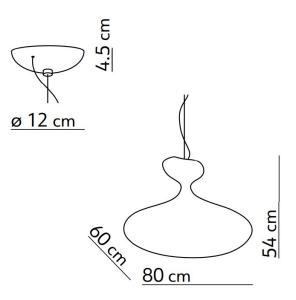

#### **PRODUCT SPECIFICATION**

Light Source:1 x Max 40W E14 (excluded)+1 x Max 100W E27 (excluded)IP Code:20Dimming:Dimmable via mains phase dimming.Dimensions:Ø80cm<br/>Height: 54cm<br/>Ceiling Canopy: Ø12cm<br/>Cable Length: 180cm