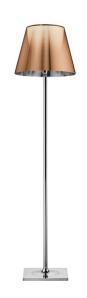

## Flos KTribe Floor Lamp

The KTribe Floor Lamp is part of the iconic KTribe collection that was designed by Philippe Starck in 2007 for Flos, and is a timeless design that will certainly catch the eye. The shade of the Flos KTribe boasts two components, an inner diffuser which holds the light bulb and directs it to the top of the lampshade, and an outside shade that directs the illumination downwards and is made either from fabric or coloured PMMA.

The Flos KTribe Floor Lamp has a dimmer switch included on the cable, meaning you can customise the lighting output and create the atmosphere you want. The lampshade and diffuser generate a soft glow that will easily fill the room with an inviting illumination. This floor lamp is available in two sizes (F2 or F3) and is perfect for lounges, bedrooms and dining rooms, and with 4 finishes to choose from, you can find the right colour for your space.