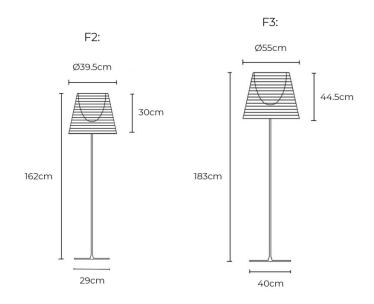

#### PRODUCT SPECIFICATION

Light Source: 1 x Max 21W E27 LED (excluded)

IP Code: 20

**Dimming:** In-line dimmer included on cable.

Dimensions: F2:

Shade: Ø39.5cm Shade Height: 30cm

Full Height: 162cm Base: 29cm

**F3**:

Shade: Ø55cm Shade Height: 44.5cm Full Height: 183cm

Base: 40cm

Cable Length: 210cm

For all sales and technical enquiries, please contact:

+44 (0)114 263 4266

info@davidvillagelighting.co.uk

www.davidvillagelighting.co.uk