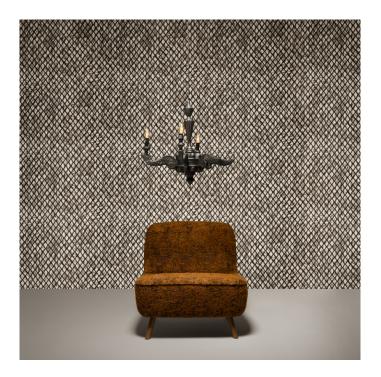

## Smoke Chandelier by Moooi

The only light within Maarten Baas' Smoke collection, the Smoke Chandelier is made through the unique process that Baas developed and Moooi loved. As part of his graduation project, from the Design Academy in the Netherlands, Baas has done an extensive research to find the perfect balance on beauty and perfection. It was nature that inspired him, and its constant change and movement; something that us humans cannot understand and wish to preserve items as they are meant to be. The wooden pieces go through an intricate process: first charcoaled and then coverd with clear epoxy resin. The resin is meant to fully preserve in time the beauty and uniqueness of the burnt wood.

The Smoke Chandelier takes three E14 ideally candle like bulbs, adding to its alluring and mystical appearance. The suspension will match any interior decor and add a decorative element to it. Hang the chandelier above a dinning table, in the living room or reception area. The lamp can be dimmed, when used in conjunction of a LED dimmable light source, so that you can adjust the brightness. Browse through the rest of the <u>Smoke</u> <u>Collection</u>, which includes an armchair and a dinning chair and armchair.