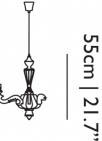

#### **PRODUCT SPECIFICATION**

| Light Source: | 3 x Max 40W E14 (excluded)                   |
|---------------|----------------------------------------------|
| IP Code:      | 20                                           |
| Dimming:      | Dimmable via mains phase dimming.            |
| Dimensions:   | Ø65cm<br>Height: 55cm<br>Cable Length: 400cm |