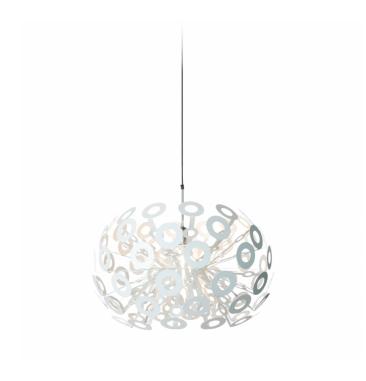

# **Dandelion Suspension by Moooi**

A lightweight and playful design, the Dandelion suspension light brings a breath of fresh air in any interior. Designed by Richard Hutten for Moooi, the suspension takes its name from the flower known for creating the dandelion snow, when blown from a gust of wind.

The suspension lights emits light in every direction, with an open structure. The floral shapes are made from laser cut aluminium sheets and the light source remains somewhat exposed. A light that takes away the everyday life heaviness and can give the impression that it might be blown away from the wind at any minute. The Dandelion collection also includes a floor lamp, also available in a powder coated white finish.

Dimensions: Ø 80 cm

55 cm height 400 cm cord length