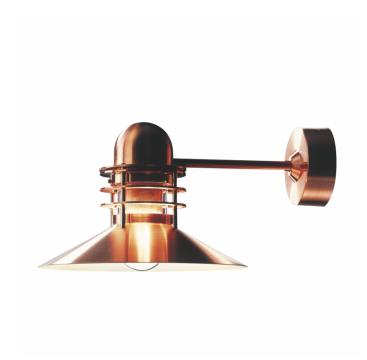

# Nyhavn Outdoor Wall Light by Louis Poulsen

The Nyhavn wall light was designed by Alfred Homann and Ole V. Kjaer in 1976 and is a prize-winning light. An example of classic and vintage design, the wall light is characterised by its coned shade and sleek appearance. The light source is surrounded by 3 rings, which help to create a glare-free glow that emanates outwards.

This outdoor wall lamp is perfect for many exteriors and can be used in gardens, patios or even as a welcome home light by the door. Available in a brushed copper or white finish, the Nyhavn wall lamp will add a timeless touch to your outdoor area and will remain iconic and chic for years to come.