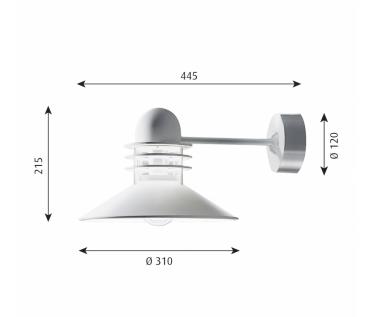

#### PRODUCT SPECIFICATION

Light Source: 1 x Max 11.2W E27 LED (excluded)

IP Code: 44

**Dimming:** Non Dimmable. **Dimensions:** Shade: Ø31cm

Depth: 44.5cm Height: 21.5cm Wall Base: Ø12cm