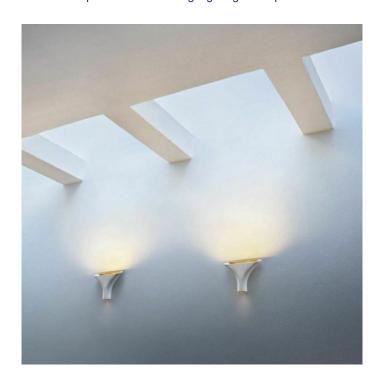

## PRODUCT DESCRIPTION

Designer: Rodolfo Dordoni

Flos TAU wall light - body in die cast aluminium alloy with a liquidvarnished chrome exterior (with gold interior). Wall attachment is die-cast aluminium.

Gives a direct/indirect light emission.

Lamp: 120watt R7s halogen energy saver

Minimal, curved lines, with a discreet presence, giving a beautiful, indirect upward light projection.

Flos TAU wall light - designed by Rodolfo Dordoni