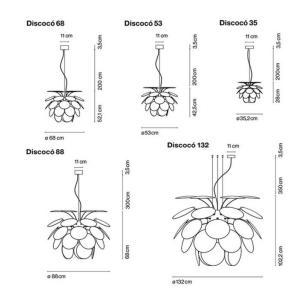

#### PRODUCT SPECIFICATION

**Light Source: Size 35:** 1 x E14 LED 5W (excluded)

**Size 53:** 1 x E27 LED 14W (excluded) **Size 68 & 88:** 3x E27 LED 14W (excluded) **Size 132:** 6x E27 LED 14W (excluded)

IP Code: 20

**Dimming:** Dimmable via mains phase dimming.

Dimensions: Size 35: Ø35cm x 28cm height

**Size 53:** Ø53cm x 43.5cm height **Size 68:** Ø68cm x 52cm height **Size 88:** Ø88cm x 68cm height **Size 132:** Ø132cm x 102cm height