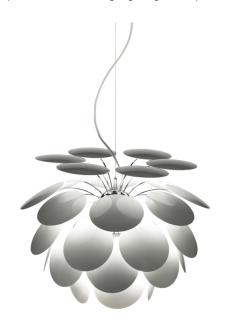

## **Marset Discoco Pendant Lights**

The designer's early sketches for the Discoco date to 1997 - Christophe Mathieu created a light source surrounded by reflecting opaque discs (coated white or gold lacquer) of moulded ABS suspended by injection moulded aluminium rods - as a result, the finish is flawless and the assembly is screw-free. This cleverly designed feature pendant conceals the bulbs to create an enjoyable glare-free effect, the coloured discs also create a beautiful lighting effect on nearby ceilings and walls.

Marset's Discoco Suspension lights are a highly decorative feature light, attractive and exuberant, it creates a subtle light ideal for large spaces in commercial spaces as well as domestic applications. The variety of size and colour choices makes the Discoco a versatile piece to suit your interior design.