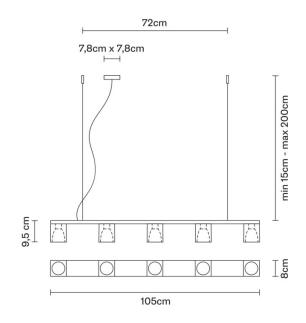

IP Code:20Dimming:Dimmable via Triac dimming.Dimensions:Length: 105cm

sions: Length: 105cm Height: 9.5cm Minimum Drop Height: 15cm Maximum Drop Height: 200cm