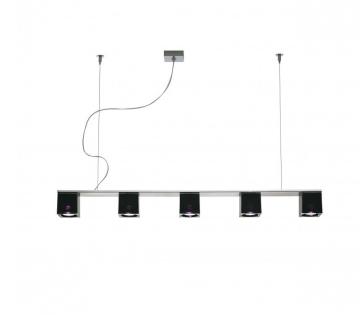

# **Fabbian Cubetto Suspension**

The Fabbian Cubetto Suspension is an evolution of the <u>Cubetto</u> <u>Pendant</u> and features five glass diffusers along a linear structure. Cubetto produces a functional and directed downlight that makes it perfect for use above kitchen islands, dining tables, workspaces, reception desks and restaurant or cafe counters.

Pamio Design Studio wanted to create lighting solutions that resembled ice cubes, the "most important natural element". For this reason, the studio utilised crystal glass and metal detailing to produce sleek geometric lamps that create direct illumination, perfect as task lighting. Available in three sleek and minimalistic finishes with chrome detailing this suspension light can easily adapt to a range of stylish contemporary interiors, choose between black, white and crystal glass.