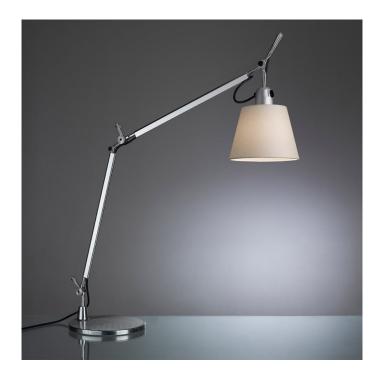

# Tolomeo Basculante Table Lamp by Artemide

Whether for your office desk or anywhere around your home, the Tolomeo Basculante table lamp is a refined design by Michelle de Lucchi and Giancarlo Fassina. A body with simple lines, made of steel, and a choice between parchment or grey satin shade, which diffuses the light beautifully to provide a warm glow.

The Basculante table light is adjustable, giving you the versatility you need when working in the office or just relaxing at home with a book. Both elegant and modern, this table light will look iconic in your space and will add a touch of Italian chic to the room. You can also match this lamp with other lights from the renowned <u>Artemide Tolomeo collection</u> to create a seamless lighting scheme throughout your interior.