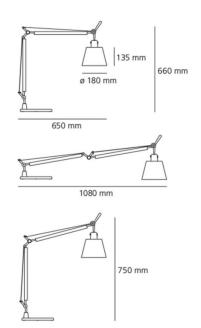

### **PRODUCT SPECIFICATION**

Artemide

LA8237

Light Source:1 x max 8W E27 LED (excluded)IP Code:20

Dimensions: Ø18 cm shade 13.5 cm shade height 66-75 cm adjustable height 65-108 cm adjustable depth