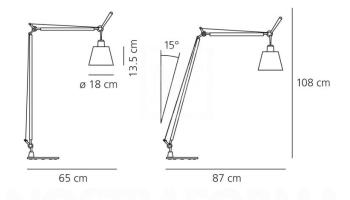

### PRODUCT SPECIFICATION

Light Source: 1x 8W max. LED E27 (excluded)

IP Code: 20

**Dimming:** Integrated on/off switch on the product.

Dimensions: Ø 18 cm shade

13.5 cm shade height

Ø 23 cm base 87 cm depth 108 cm height