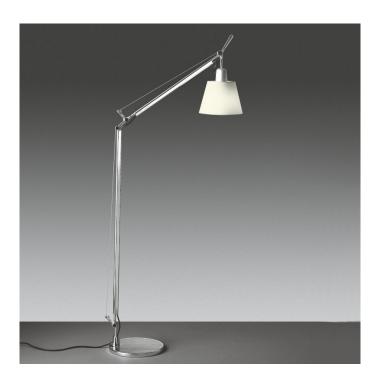

## **Tolomeo Basculante Reading Floor Lamp by Artemide**

Designed by Michele de Lucchi & Giancarlo Fassina, the Tolomeo Basculante floor lamp is a modern and stylish light that can be used for many functions. The lampshade has lovely, clean lines with a classic silhouette which can be moved and angled where you wish. The arm is also movable so you can use the floor lamp as a reading or task light. The shade also diffuses the light so a nice, warm glow illuminates the room, providing a cosy atmosphere.

The Tolomeo Basculante floor light is available with 2 shade colours, so you can match it with your interior design. Perfect for homes and commercial spaces, this floor light can be used in a lounges, bedrooms, offices and many more thanks to its versatility and functionality.