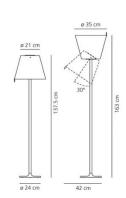

Dimensions: Standard - 163 cm H, 24 cm base, Ø35 cm shade

Mega - 217.4 cm H, 35 cm base, Ø57 cm shade

For all sales and technical enquiries, please contact:

+44 (0)114 263 4266

info@davidvillagelighting.co.uk