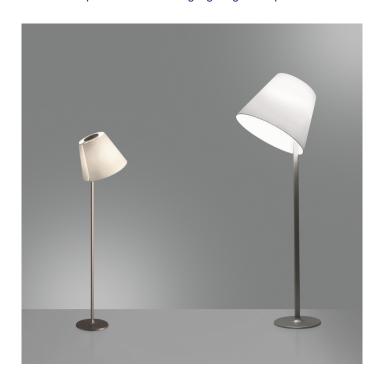

## **Melampo Terra Lamp by Artemide**

Melampo floor lamp may resemble a typical floor lamp with a satin diffuser, but it is far from it. This floor lamp, designed by Adrien Gardere, has an adaptable shade with can be adapted in three positions and you can completely turn the shade upside down. The Melampo is thus a lamp that can be used different depending on the task at hand. The lamp emits either a diffused or indirect up light.

The lamp is available in two sizes, the Melampo and the larger Melampo Mega. There are two colour options available, in a grey structure and diffuser or a bronze structure with a neutral diffuser. Explore the Melampo lights, which also include a wall light and table lamp.