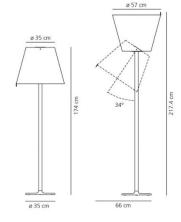

Dimensions: Standard - 163 cm H, 24 cm base, Ø35 cm shade

Mega - 217.4 cm H, 35 cm base, Ø57 cm shade

For all sales and technical enquiries, please contact:

+44 (0)114 263 4266

info@davidvillagelighting.co.uk