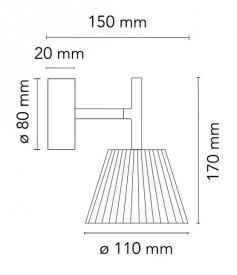

Dimming: Dimmable via mains phase dimming.

Dimensions: Ø11cm shade 17cm height Ø8cm wall base 15cm depth from wall

For all sales and technical enquiries, please contact:

+44 (0)114 263 4266 info@davidvillagelighting.co.uk www.davidvillagelighting.co.uk