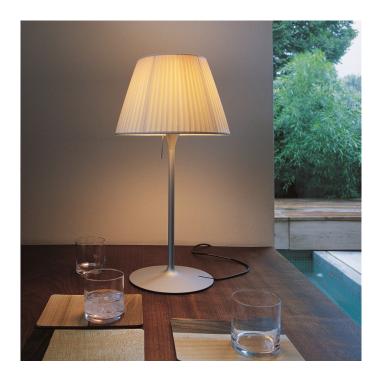

# Flos Romeo Soft Table Lamp

LA8196

SOURCE: https://www.davidvillagelighting.co.uk/product/Flos-Romeo-Soft-Table-Lamp/800

## Romeo Soft Table Lamp by Flos

Exuding understated luxury, the Romeo Soft table lamp, by designer Philippe Starck, is the perfect addition to a cosy living space or reading area. With a high quality, hand pleated silk lampshade, this table lamp provides a beautifully diffused and warm light.

Re-echoing the past without seeming outdated, the Romeo Soft table light is a timeless and elegant design, and features a dimmer switch on the cable, allowing the user to set the mood.

Reinventing classic silhouettes, Starck's Romeo Soft collection also includes a floor lamp. Alternatively, see the glass diffuser version from the Romeo Moon collection.

#### PRODUCT SPECIFICATION

Light Source: 1 x E27 150W max (excluded)

IP Code: 20

**Dimming:** In line dimmer included on cable

Dimensions: Ø34cm shade

22.5cm shade height 67cm height Ø25cm base 180cm cable length