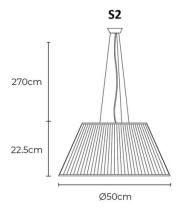

#### PRODUCT SPECIFICATION

Light Source: 1 x Max 11.5W E27 LED (Excluded)

IP Code: 20

**Dimming:** Dimmable via mains phase dimming.

Dimensions: S1:

Ø34cm Height: 21cm

**S2** Ø50cm Height: 22.5cm

Cable Length: 270cm