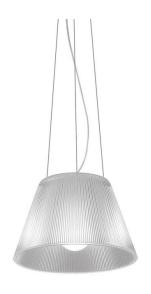

# Flos Romeo Moon Pendant

LA8190

SOURCE: https://www.davidvillagelighting.co.uk/product/Flos-Romeo-Moon-Pendant/789

## Flos Romeo Moon Pendant Light

The Romeo Moon Pendant, created by renowned designers Philippe Starck and Eugeni Quitlett, is available in two sizes: S1 and S2. Suspended on steel cables, the contemporary design of the Romeo Moon Pendant is indicative of Starck's design belief that objects should perform well before being considered beautiful. Offering diffused light through its finely fluted pressed borosilicate glass lampshade, the Romeo Moon is paired with an etched glass diffuser for a sparkling display of light.

Modern yet classic in its aesthetic, this pendant suits a variety of applications, including living areas, bedrooms or dining rooms. The elegant translucent glass allows the design to blend effortlessly into almost any modern interior style. Display this luminaire individually in residential spaces or in multiples for larger commercial interiors.