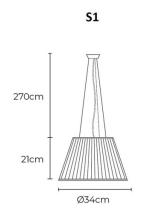

#### PRODUCT SPECIFICATION

Light Source: 1 x Max 11.5W E27 LED (Excluded)

IP Code: 20

**Dimming:** Dimmable via mains phase dimming.

Dimensions: S1:

Ø34cm Height: 21cm

**S2** Ø50cm Height: 22.5cm

Cable Length: 270cm