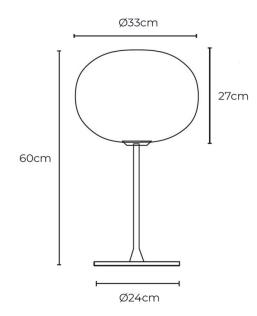

#### PRODUCT SPECIFICATION

Light Source: 1 x Max 15W LED E27 T38 (excluded)

IP Code:

Dimming:

In-line dimmer included on cable.

**Dimensions:** Shade: Ø33cm

Shade Height: 27cm Full Height: 60cm Base: Ø24cm

Cable Length: 190cm