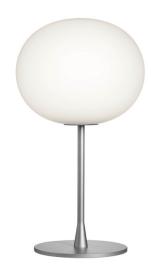

### Flos Glo-Ball Table Lamp

A stylish and minimalistic design by Jasper Morrison for Flos, the Glo-Ball Table Lamp was released in 1998. The diffuser is made from hand-blown opaline glass while the stem and base are made of high-thickness steel, creating a contemporary and chic look. The base is available in two elegant finishes, allowing you to choose between silver and black.

The Flos Glo-Ball Table Lamp emits a diffused glow and immediately adds a warm ambience to the room. An excellent choice for both residential homes, offices and commercial spaces, the table lamp also has an electronic dimmer on the cable, allowing you to adjust the brightness and create the perfect atmosphere for your room. You can complement your table lamp with a matching pendant, ceiling, wall or floor lamp from the Glo-Ball Collection for a more cohesive environment.