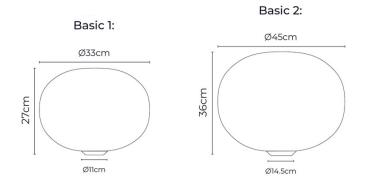

#### **PRODUCT SPECIFICATION**

| Light Source: | Basic 1: 1 x Max 15W LED E27 T38 (excluded) |
|---------------|---------------------------------------------|
|               | Basic 2: 1 x Max 18W LED E27 T38 (excluded) |
| IP Code:      | 40                                          |
| Dimming:      | In-line dimmer included on cable.           |
| Dimensions:   | Basic 1:<br>Shade: Ø33cm<br>Height: 27cm    |

Base: Ø11cm

Basic 2: Shade: Ø45cm Height: 36cm Base: Ø14.5cm