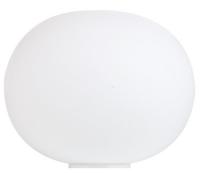

## Flos Glo-Ball Basic Table Lamp

The Flos Glo-Ball Basic Table Lamp was designed by Jasper Morrison and boasts a characteristic white, opaline and handblown glass diffuser, while the base is made of reinforced fibreglass. This table lamp is available in two sizes: Basic 1 (small) and Basic 2 (large), both of which produce a diffused warm light. The Glo-Ball Basic Table Lamp is an excellent choice for your home or commercial spaces, especially hospitality. The in-line dimmer switch is electronic, and the dial allows for regulation of the brightness, meaning you can easily personalise the ambience this lighting solution creates.