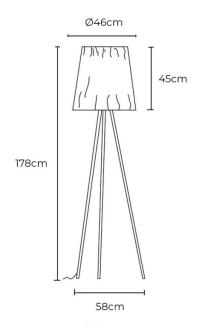

#### PRODUCT SPECIFICATION

Light Source: 1 x Max 11.5W E27 LED (excluded)

IP Code: 20

Dimming:

Integrated dimmer on the product.

Dimensions: She: Ø46cm

Shade Height: 45cm Full Height: 178cm Base: 58cm

Cable Length: 250cm