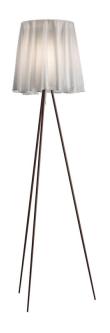

### Flos Rosy Angelis Floor Lamp

Designed by renowned Phillipe Starck in 1994, the Flos Rosy Angelis Floor Lamp combines contemporary and organic aesthetics. Elegant in its shape, the Rosy Angelis is romantically nostalgic and provides a welcoming, diffused glow thanks to its soft, flowing silk lampshade. This lampshade is supported by a slender aluminium tripod base, adding a modern touch to the lighting solution.

The Rosy Angelis Floor Lamp features a 0-100% rotary dimmer located inside the lamp holder, which is operated by a sleek, satinfinished stem. This feature allows you to easily personalise the lighting output and create an atmosphere that is perfect for your needs and your space. Rosy Angelis is able to suit a variety of environments and personal styles and is a sophisticated way to add ambient lighting to bedrooms, living areas, reading nooks or snugs.